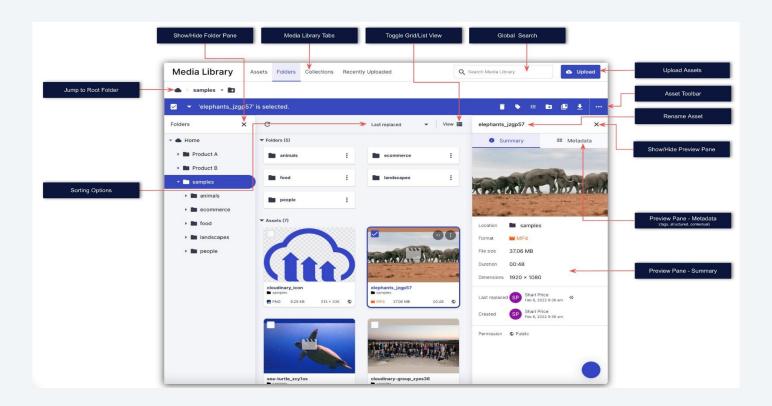

## **Key Features**

Ability to integrate the Cloudinary platform.

Ability to seamlessly use all the asset modification functionalities within Syndigo platform.

**Cloudinary-Advanced DAM** 

Assets can be uploaded, Enriched, Approved or Rejected

DAM Connector with Cloudinary Platform